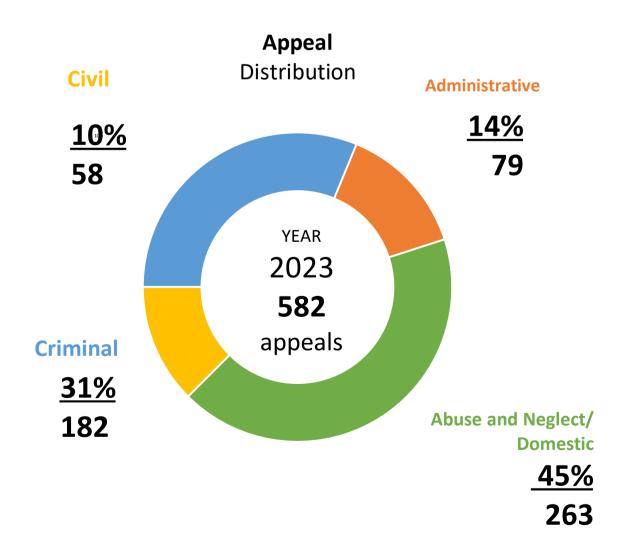

## 2023 Year in Review

|                                    | New Filings | Disposed | Clearance |
|------------------------------------|-------------|----------|-----------|
| APPEALS by RIGHT                   |             | Cases    | Rate      |
| Administrative                     | 8           | 29       | 363%      |
| Administrative - Tax               | 2           | 6        | 300%      |
| Workers' Compensation              | 69          | 105      | 152%      |
| Subtotal Administrative            | 79          | 140      | 177%      |
| Abuse & Neglect                    | 251         | 196      | 78%       |
| Family                             | 7           | 14       | 200%      |
| Domestic Violence                  | 5           | 8        | 160%      |
| Subtotal Domestic                  | 263         | 218      | 83%       |
| Criminal - Felony                  | 138         | 115      | 83%       |
| Criminal - Misdemeanor             | 0           | 2        | 200%      |
| Criminal - Other                   | 5           | 5        | 100%      |
| Post-Conviction                    | 39          | 37       | 95%       |
| Subtotal Criminal                  | 182         | 159      | 87%       |
| Civil - Torts, Contracts, Property | 28          | 96       | 343%      |
| Civil - Probate                    | 0           | 0        | 0%        |
| Civil - Other                      | 30          | 60       | 200%      |
| Subtotal Civil                     | 58          | 156      | 269%      |
| TOTAL APPEALS BY RIGHT             | 582         | 673      | 116%      |