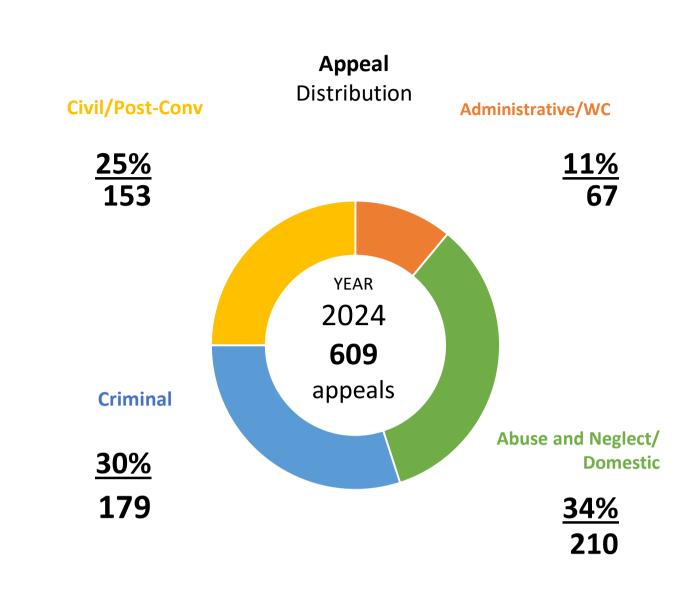

## 2024 Year in Review

|                                    | New Filings | Disposed | Clearance |
|------------------------------------|-------------|----------|-----------|
| APPEALS by RIGHT                   |             | Cases    | Rate      |
| Administrative                     | 7           | 5        | 71%       |
| Administrative - Tax               | 1           | 1        | 100%      |
| Workers' Compensation              | 59          | 122      | 207%      |
| Subtotal Administrative            | 67          | 128      | 191%      |
|                                    |             |          |           |
| Abuse & Neglect                    | 190         | 258      | 136%      |
| Family                             | 16          | 9        | 56%       |
| Domestic Violence                  | 4           | 3        | 75%       |
| Subtotal Domestic                  | 210         | 270      | 129%      |
| Criminal - Felony                  | 166         | 114      | 69%       |
| Criminal - Misdemeanor             | 9           | 7        | 78%       |
| Criminal - Other                   | 4           | 1        | 25%       |
| Post-Conviction                    | 51          | 38       | 75%       |
| Subtotal Criminal                  | 230         | 160      | 70%       |
| Civil - Torts, Contracts, Property | 54          | 41       | 76%       |
| Civil - Probate                    | 1           | 0        | 0%        |
| Civil - Other                      | 47          | 41       | 87%       |
| Subtotal Civil                     | 102         | 82       | 80%       |
| TOTAL APPEALS BY RIGHT             | 609         | 640      | 105%      |